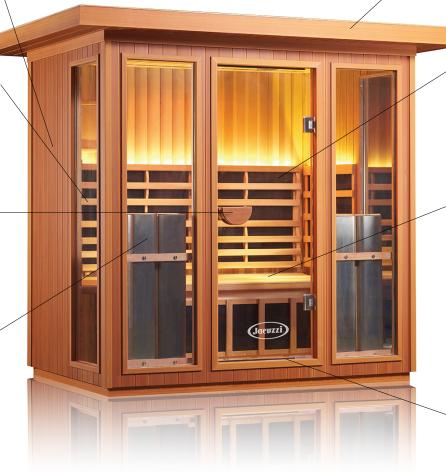

### **BUILT-IN CHARGING AND AUDIO STATION**

Charge your tablet or smartphone inside the sauna and connect your favorite audio device with Bluetooth or the included MP3 jack.

### BUILT-IN ERGONOMIC BACKREST

Relax close to the soothing infrared heat against the Chiropractor designed built-in ergonomic backrest.

#### COMBINATION DOOR HANDLE/TABLET CRADLE FOR EASY MEDIA VIEWING

Place your tablet on the door handle for easy viewing of your favorite shows or movies.

### BUILT FOR THE OUTDOORS

Cedartec® exterior finish for durable outdoor use and Western Red Canadian Cedar interior for that true sauna feel.

# THERAPEUTIC FAR INFRARED HEATERS

Our exclusive True Wave TM combination carbon/ceramic low EMF / low ELF heaters surround you in healing infrared heat.

### DOCTOR DESIGNED RECLINER BENCH

Relax in comfort in your sauna with our exclusive recliner or flat bench.

### CERAMIC TILE FLOOR

Includes an easy to clean ceramic tile floor heater.

### DIGITAL KEYPAD CONTROLS

Never Fail™ digital keypad controls temperature, time, lights and reservation mode.

#### **COLOR LIGHT THERAPY**

Your Outdoor sauna comes standard with our therapeutic Chromotherapy. Choose from one of twelve colors or auto-cycle through all color tones.