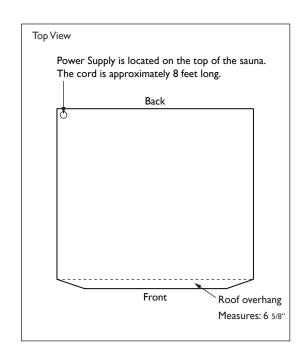

### Exterior

Width: 50" Depth: 44"

Height: 76" Roof overhang: 6 5/8": Door: 23 3/4" x 64 7/8"