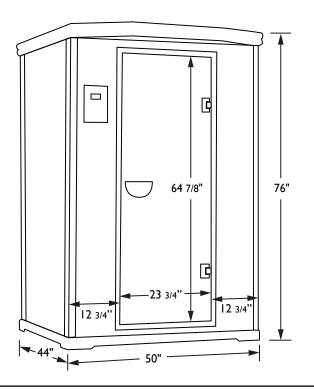

### Exterior

Width: 50" Depth: 44"

Height: 76" Roof overhang: 6 5/8": Door: 23 3/4" x 64 7/8"