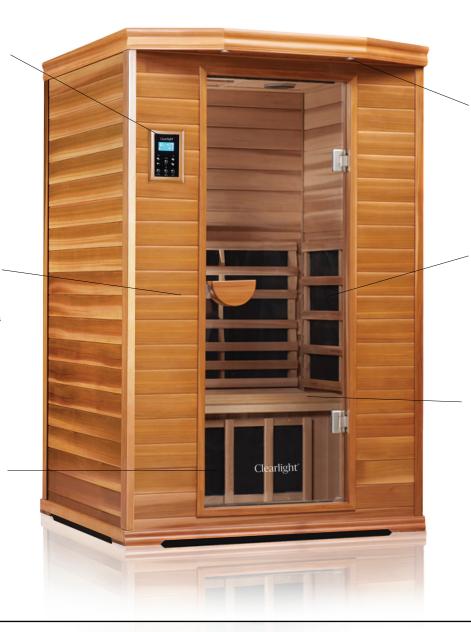

# DUAL DIGITAL CONTROLS

Control temperature, time, chromotherapy and reading lights inside or outside your sauna with dual redundant controls.

#### **ELEGANT DETAILS**

Beautiful tongue and groove wood and attention to detail set our furniture quality sauna cabins apart.

### LOW EMF / LOW ELF

The safest and most effective saunas available with Ultra Low EMF / Low ELF technology.

# BEAUTIFUL ACCENT LIGHTS

Energy efficient LED lights highlight the beauty of your sauna while providing gentle ambient lighting.

## THERAPEUTIC INFRARED HEATERS

Our exclusive True Wave® combination carbon/ceramic low EMF far infrared heaters surround you in healing infrared heat.

# DOCTOR DESIGNED ERGONOMIC BENCH

Relax in comfort in your sauna with our reversible bench. The extra deep bench is ergonomic on one side and flat on the other for maximum comfort. You can flip the bench at any time.

# ENHANCED AUDIO SOUND SYSTEM

Bluetooth and AUX inputs makes it easy to connect and listen to your audio devices.

# BEAUTIFUL WOODEN LIGHT SHADE

Your sauna sessions are enhanced with the relaxing inside light for that true sauna feel.

# BUILT-IN ERGONOMIC BACKREST

Relax close to the soothing infrared heat against the Chiropractor designed built-in ergonomic backrest.

# EXCLUSIVE UNDER FLOOR FOOT HEATER

Only Clearlight Premier Saunas include a heater underneath the wood floor to enhance your sauna session.