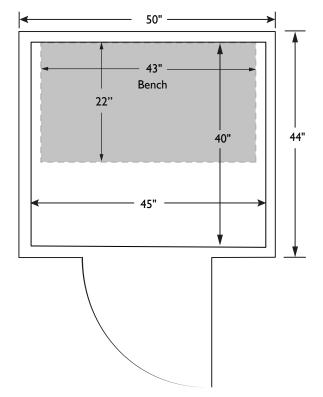

### Interior

Width: 45"
Depth: 40"
Height: 71"

Bench: 43" x 22"

Bench Height: 17.5"

## Interior

Width: 45" Depth: 40" Height: 71"

Bench: 43" x 22"

Bench Height: 17.5"