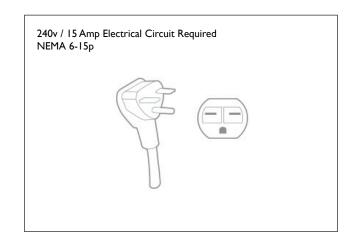

### Heaters

True Wave® Carbon/Ceramic Far infrared and full spectrum heaters Power: 240V / 3,360W / 14A

#### Heaters

True Wave® Carbon/Ceramic Far infrared and full spectrum heaters Power: 240V / 3,360W / 14A