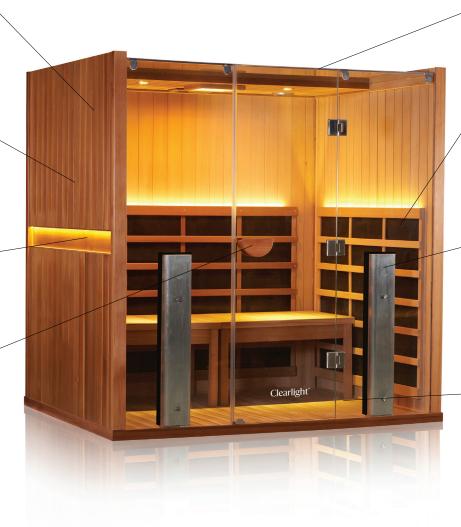

#### HOT YOGA ROOM AND FULL SPECTRUM SAUNA

Designed with two removable Basswood benches so you can use it as your own private hot yoga room or a full spectrum infrared sauna.

#### **BUILT-IN CHARGING** AND AUDIO STATION

Charge your tablet or smartphone inside the sauna and connect your favorite audio device with Bluetooth or the included MP3 jack.

#### **BEAUTIFUL ACCENT** LIGHTS

Energy efficient LED lights highlight the beauty of your sauna while providing gentle ambient lighting.

#### COMBINATION DOOR HANDLE/TABLET CRADLE FOR EASY MEDIA VIEWING

Place your tablet on the door handle for easy viewing of your favorite shows or movies from inside the sauna.

#### **ITALIAN DESIGNED** SAUNA WITH GLASS ROOF

The modern look of your Sanctuary sauna will compliment every room.

#### THERAPEUTIC FAR **INFRARED HEATERS**

Our exclusive True Wave® combination carbon/ceramic low EMF / low ELF heaters surround you in healing infrared heat.

#### TRUE WAVE® FULL SPECTRUM HEATERS

Our full spectrum near, mid and far infrared heaters deliver over 20 times the power of the nearest competitor. Our patented heating system allows for the deepest penetration with peak performance.

#### HEATED FLOOR

The large interior space allows plenty of room for yoga poses. The infrared heat from the heated floor will help you ease into your stretch.

#### ENHANCED AUDIO SOUND SYSTEM

Bluetooth and AUX inputs makes it easy to connect and listen to your audio devices.

### **DIGITAL KEYPAD CONTROLS**

Never Fail™ digital keypad controls temperature, time, lights, heater intensity and reservation mode.

COLOR LIGHT THERAPY

Your Sanctuary sauna comes standard with our healing Chromotherapy. Choose from one of twelve colors or auto-cycle through all color tones.