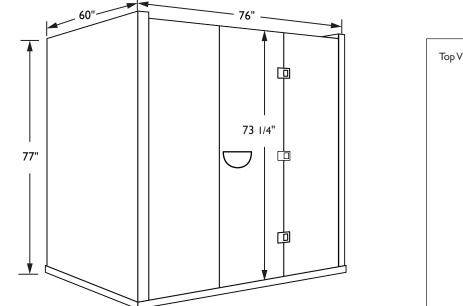

## Exterior Width: 76" Depth: 60" Height: 77"

Door: 23 3/4" x 73 1/4"

Bench Height: 20"

Interior Width: 71" Depth: 56" Height: 74" Two Benches: 35" x 22"

#### Construction

Eco-Certified wood choices: 1. Mahogany Exterior/Interior 2. Basswood Exterior/Interior Tongue & Groove Construction Weight: 715 lbs **Exterior** Width: 76" Depth: 60" Height: 77" Door: 23 3/4" x 73 1/4"

#### SPECIFICATIONS

Interior Width: 71" Depth: 56" Height: 74" Two Benches: 35" x 22" Bench Height: 20"