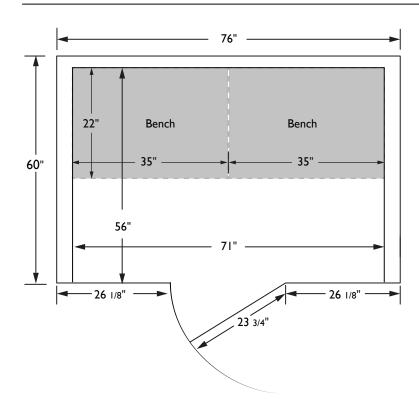

## Exterior Width: 76" Depth: 60" Height: 77"

Door: 23 3/4" x 73 1/4"

Bench Height: 20"

Interior Width: 71" Depth: 56" Height: 74" Two Benches: 35" x 22"

#### Construction

Eco-Certified wood choices: 1. Mahogany Exterior/Interior 2. Basswood Exterior/Interior Tongue & Groove Construction Weight: 715 lbs **Exterior** Width: 76" Depth: 60" Height: 77" Door: 23 3/4" x 73 1/4"

#### SPECIFICATIONS

Interior Width: 71" Depth: 56" Height: 74" Two Benches: 35" x 22" Bench Height: 20"