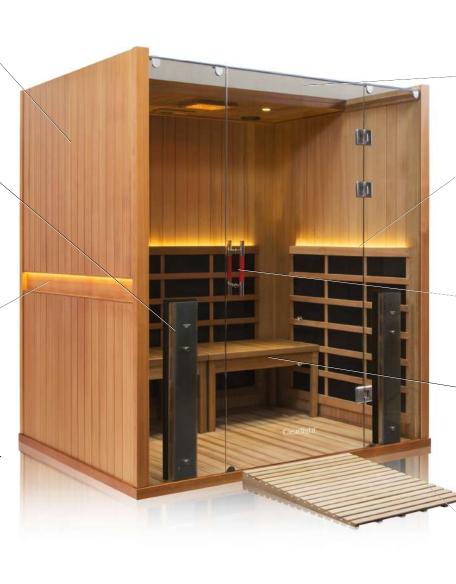

#### TRUE WAVE<sup>™</sup> FULL SPECTRUM HEATERS

Our full spectrum near, mid and far infrared heaters deliver over 25 times the power of the nearest leading competitor. Our patent pending heating system allows for the deepest penetration with peak performance for the best results.

### BEAUTIFUL ACCENT LIGHTS

Energy efficient LED lights highlight the beauty of your sauna while providing gentle ambient lighting.

### INTERIOR MID-LEVEL CONTROL PANEL

The interior electronic control panel has been positioned heater high. This allows full sauna control from a seated position.

### ITALIAN INSPIRED DESIGN AND GLASS ROOF

The open feel and beautiful design of your Sanctuary sauna will compliment every room.

### THERAPEUTIC FAR

INFRARED HEATERS Our exclusive True Wave® combination carbon/ceramic low EMF / low ELF heaters surround you in healing infrared heat.

STEEL AND WOOD VERTICAL DOOR HANDLES Our ADA compliant door handles offer a sleek and modern look.

### TWO REMOVABLE BASSWOOD BENCHES Relax in comfort with two removable 34.5" benches or remove the benches for easy wheel chair access.

### PORTABLE WOOD WHEELCHAIR RAMP

A durable 1:12 wheelchair ramp makes entering and exiting the sauna easy and safe.