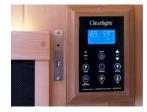

### INTERIOR MID-LEVEL CONTROL PANEL

The interior electronic control panel has been positioned heater high. This allows full sauna control from a seated position.

### DIGITAL KEYPAD CONTROLS

Never Fail<sup>™</sup> digital keypad controls temperature, time, lights, heater intensity and reservation mode.

COLOR LIGHT THERAPY

Your Sanctuary sauna comes standard with our healing Chromotherapy. Choose from one of twelve colors or auto-cycle through all color tones.