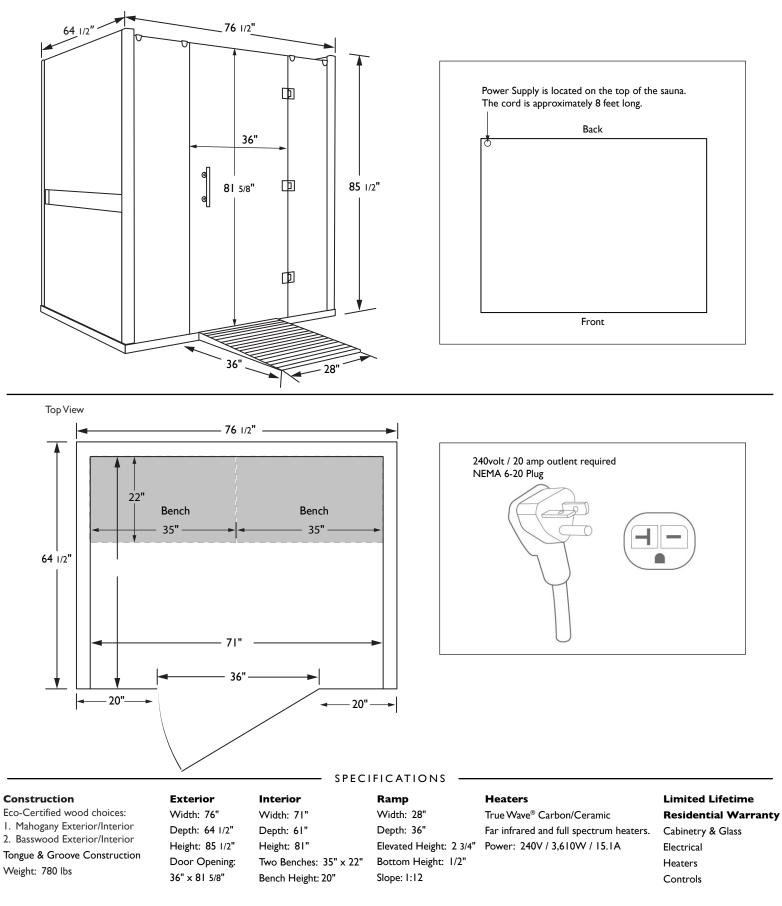

### Construction

Eco-Certified wood choices: 1. Mahogany Exterior/Interior 2. Basswood Exterior/Interior Tongue & Groove Construction Weight: 780 lbs Exterior Width: 76" Depth: 64 1/2" Height: 85 1/2" Door Opening: 36" x 81 5/8" Interior Width: 71" Depth: 61" Height: 81" Two Benches: 35" x 22" Bench Height: 20"

### PECIFICATIONS

Ramp Width: 28" Depth: 36" Elevated Height: 2 3/4" Bottom Height: 1/2" Slope: 1:12

### Heaters

True Wave® Carbon/Ceramic Far infrared and full spectrum heaters. Power: 240V / 3,610W / 15.1A

### Limited Lifetime Residential Warranty

Cabinetry & Glass Electrical Heaters Controls