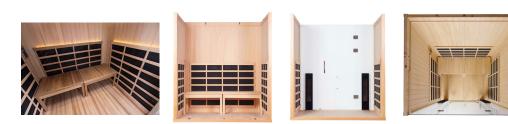

#### **Therapeutic Far Infrared Heaters**

Clearlight's exclusive True Wave Far Infrared heaters are the only patented low EMF heaters on the market. True Wave combination carbon/ceramic low EMF / low ELF heaters surround you in healing infrared heat.

#### True Wave® Full Spectrum Heaters

Our full spectrum near, mid and far infrared heaters deliver over 20 times the power of the nearest leading competitor. Our patented heating system allows for the deepest penetration with peak performance for the best results.

## **Beautiful Accent Lights**

Energy efficient LED lights highlight the beauty of your sauna while providing gentle ambient lighting.

Sound System

Bluetooth and AUX inputs makes it easy to connect and listen to your audio devices.

#### Digital Keypad Controls

temperature, time, lights, heater intensity and reservation mode.

Chromotherapy

Smart Device Control (Optional)

Log in from your smart device and remotely operate your sauna.

#### © 2024 Clearlight®. All rights reserved.

Digital keypad controls

Your Sanctuary sauna comes

upgraded with our therapeutic

Chromotherapy. Choose from

through all color tones.

one of twelve colors or auto-cycle