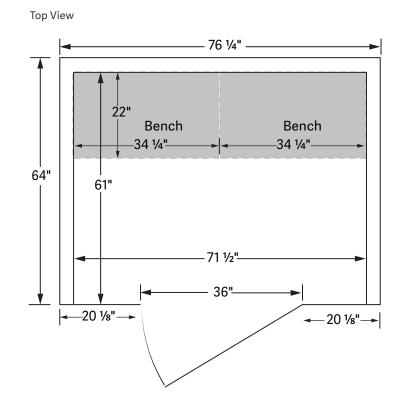

#### Specifications

| <b>Construction</b><br>Eco-Certified wood choices:<br>Mahogany Exterior/Interior<br>Basswood Exterior/Interior<br>Tongue & Groove Construction<br>Weight: 780 lbs | Exterior Interior   Width: 76 ¼" Width: 71 ½"   Depth: 64" Depth: 61"   Height: 85 ¾" Height: 82 ¾"   Door Opening: Two Benches: 34 ¼" x 22"   36" x 81 ¾" Bench Height: 20" | <b>Ramp</b><br>Width: 36"<br>Depth: 28"<br>Elevated Height: 2 ½"<br>Bottom Height: ¼"<br>Slope: 3.136° | <b>Heaters</b><br>True Wave® Carbon/Ceramic<br>Far Infrared and Full Spectrum<br>Heaters<br>Power: 240V / 3,610W / 15.1A | <b>Limited Lifetime Residential &amp;</b><br><b>5 Year Commercial Warranty</b><br>Cabinetry & Glass<br>Electrical<br>Heaters<br>Controls | !! | Attention: Make sure largest panel<br>can fit through all access points<br>from location entrance to sauna<br>set up location |
|-------------------------------------------------------------------------------------------------------------------------------------------------------------------|------------------------------------------------------------------------------------------------------------------------------------------------------------------------------|--------------------------------------------------------------------------------------------------------|--------------------------------------------------------------------------------------------------------------------------|------------------------------------------------------------------------------------------------------------------------------------------|----|-------------------------------------------------------------------------------------------------------------------------------|
|-------------------------------------------------------------------------------------------------------------------------------------------------------------------|------------------------------------------------------------------------------------------------------------------------------------------------------------------------------|--------------------------------------------------------------------------------------------------------|--------------------------------------------------------------------------------------------------------------------------|------------------------------------------------------------------------------------------------------------------------------------------|----|-------------------------------------------------------------------------------------------------------------------------------|