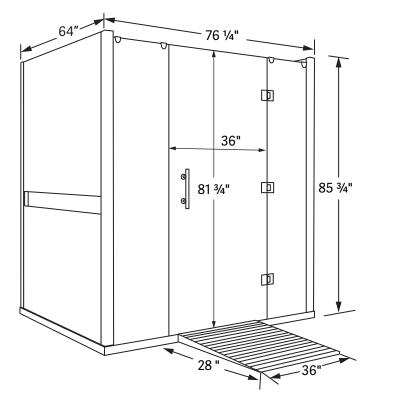

#### Specifications

| <b>Construction</b><br>Eco-Certified wood choices:<br>Mahogany Exterior/Interior<br>Basswood Exterior/Interior<br>Tongue & Groove Construction<br>Weight: 780 lbs | Exterior Interior   Width: 76 ¼" Width: 71 ½"   Depth: 64" Depth: 61"   Height: 85 ¾" Height: 82 ¾"   Door Opening: Two Benches: 34 ¼" x 22"   36" x 81 ¾" Bench Height: 20" | <b>Ramp</b><br>Width: 36"<br>Depth: 28"<br>Elevated Height: 2 ½"<br>Bottom Height: ¼"<br>Slope: 3.136° | <b>Heaters</b><br>True Wave® Carbon/Ceramic<br>Far Infrared and Full Spectrum<br>Heaters<br>Power: 240V / 3,610W / 15.1A | <b>Limited Lifetime Residential &amp;</b><br><b>5 Year Commercial Warranty</b><br>Cabinetry & Glass<br>Electrical<br>Heaters<br>Controls | !! | Attention: Make sure largest panel<br>can fit through all access points<br>from location entrance to sauna<br>set up location |
|-------------------------------------------------------------------------------------------------------------------------------------------------------------------|------------------------------------------------------------------------------------------------------------------------------------------------------------------------------|--------------------------------------------------------------------------------------------------------|--------------------------------------------------------------------------------------------------------------------------|------------------------------------------------------------------------------------------------------------------------------------------|----|-------------------------------------------------------------------------------------------------------------------------------|
|-------------------------------------------------------------------------------------------------------------------------------------------------------------------|------------------------------------------------------------------------------------------------------------------------------------------------------------------------------|--------------------------------------------------------------------------------------------------------|--------------------------------------------------------------------------------------------------------------------------|------------------------------------------------------------------------------------------------------------------------------------------|----|-------------------------------------------------------------------------------------------------------------------------------|