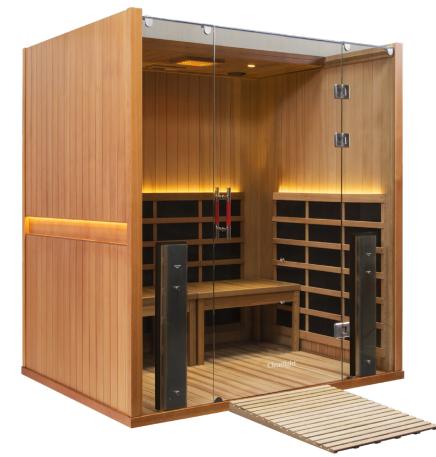

# Full Spectrum Sanctuary Retreat by Clearlight®

#### **Therapeutic Far Infrared Heaters**

Clearlight's exclusive True Wave Far Infrared heaters are the only patented low EMF heaters on the market. True Wave combination carbon/ceramic low EMF / low ELF heaters surround you in healing infrared heat.

#### True Wave® Full Spectrum Heaters

Our full spectrum near, mid and far infrared heaters deliver over 20 times the power of the nearest leading competitor. Our patented heating system allows for the deepest penetration with peak performance for the best results.

#### **Two Removable Benches**

Relax in comfort with two removable 34 1/4" benches or remove the benches for easy wheelchair access.

#### Italian Inspired Design & Glass Roof

The open feel and beautiful design of your Sanctuary sauna will compliment every room.

## **Beautiful Accent Lights**

Energy efficient LED lights highlight the beauty of your sauna while providing gentle ambient lighting.

Sound System

Bluetooth and AUX inputs makes it easy to connect and listen to your audio devices.

#### Digital Keypad Controls

temperature, time, lights, heater intensity and reservation mode.

Chromotherapy

Smart Device Control (Optional)

Log in from your smart device and remotely operate your sauna.